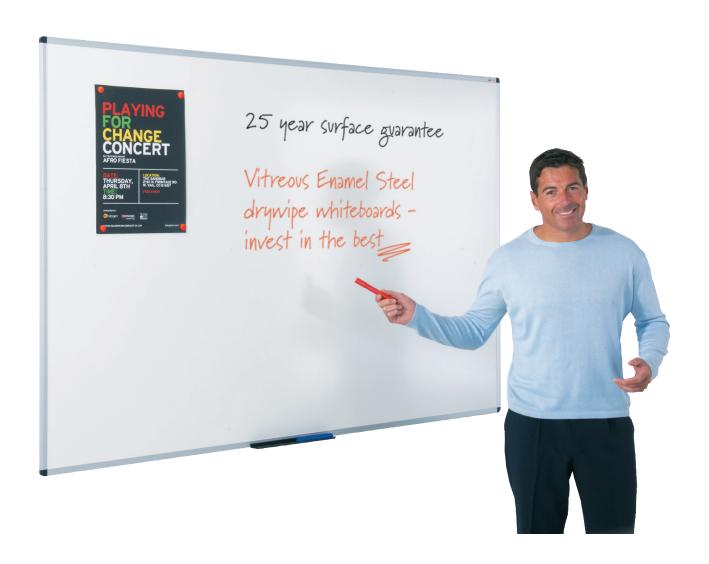

## WriteOn® vitreous enamel steel magnetic whiteboards

## The ultimate surface for high use applications

Vitreous Enamelled Steel surface is accepted as the ultimate drywipe surface. The enamel coating is baked at over 800°C, giving it a durable hardwearing surface that we guarantee for 25 years use. The surface also has the advantage of accepting magnets to affix maps/charts, prepared notes and posters. Aluminium framed boards are available in a choice of 8 popular sizes, and supplied with pen tray and concealed through the corner fixings. Larger boards have additional centre supports.